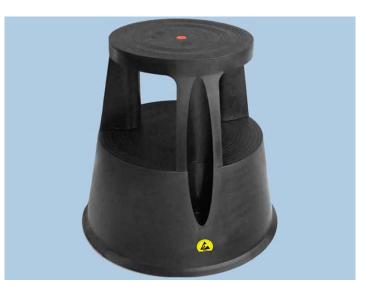

## **CONDUCTIVE ESD STEP STOOL (Ø283 X 410H MM)**

**SKU:** 640654A

## ANTISTATIC STOOL WITH STEP AND CASTORS

## Anti-static ESD safe step stool made of conductive plastic, black colour.

Particularly light but solid at the same time, it is equipped with **3 spring-loaded wheels** which allow it to be moved smoothly when it is unloaded, while **it remains fixed when loaded**, starting from a load of 5 kg. Thanks to this system, it can be used also as a ladder.