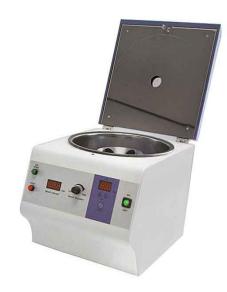

## **CENTRIFUGE FOR DISPENSING SYRINGES (3/5/10/30CC)**

**SKU: 159563B** 

## **CENTRIFUGE FOR SYRINGES AND CARTRIDGES**

**Tabletop centrifuge for dispensing syringes** equipped with fixed-angle rotor with electric brake and speed adjustment. Effectively and quickly removes the air trapped in liquid materials that are stored in syringes. Ideal for solder paste and other viscous materials.

## **Specifications**

- Class 1 desktop centrifuge
- Centrifuges 4 syringes with capacity from 3 cc to 30 cc
- Adjustable RPM
- Audible signal at the end of the process

- Cover safety lock
- Switch-off function when the lid is opened.