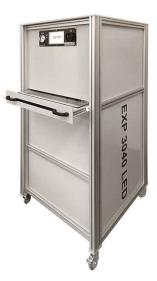

## EXP3040 LED - HIGH SPEED VACUUM EXPOSURE UNIT (DOUBLE SIDED)

SKU: EXP3040LED

## BUNGARD EXP 3040 LED - VACUUM EXPOSURE UNIT

**EXP 3040 LED - High speed double sided exposure machine** mainly designed for **high resolution production of PCBs**, stencils and clichés in small and medium quantities. Guarantees a **perfect exposure** within a minimum of time and energy. A vacuum pump provides a close and uniform contact between artwork and board. Two special LED bulbs ensure almost parallel light. The machines have powerful cooling fans for the LEDs. A touch display allows easy preset and read out of all settings.