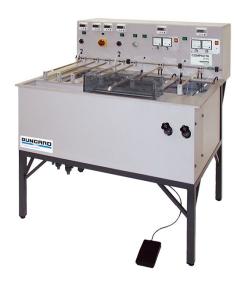

## PROFESSIONAL EQUIPMENT FOR PTH PCBS PRODUCTION

**COMPACTA 40 2 CU Through-hole plating system** is ideal for the laboratory prototyping and production of **double sided PTH PCBs** small series. It can take boards up to **300 x 400 mm**.

Based on the same principle of construction as COMPACTA 30, this machine is optimized for higher productivity: its **greater dimensions** plus an integral, **second plating bath** leads to almost 4 times higher yopur daily throughput.

## **Specifications**

• Dimensions (LxWxH): 1200 x 1180 x 1390 mm

Working level: 950mmHeaters: 2 x 800W5 x Treatment tanks:

Dimensions (LxWxD): 500 x 100 x 450 mm

Capacity: approx. 20L

• 2 x Galvanic copper tanks:

Dimensions (LxWxD): 500 x 300 x 450 mm

Capacity: approx. **60L**• Rectifier: 2 x 6V, 80A

Bath agitation: DC gear motorPower supply: 220V, 50Hz, 6.3A.