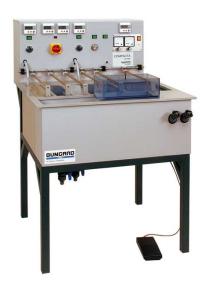

## PROFESSIONAL EQUIPMENT FOR THE PRODUCTION OF PTH PCBS

**COMPACTA 30 Through-hole plating system** is ideal for the laboratory prototyping and production of **double sided PTH PCBs** small series.

It can take boards up to 210 x 300 mm.

The machine has **5 treatment tanks** (cleaning - pre-dip - catalyst - intensifyer - reserve tank) and **1 galvanic plating tank**. Two treatment tanks are thermostatically controlled and equipped with a teflon heater.

Board movement in all tanks is performed by a DCgear motor, the speed is stepless variable.

The galvanic plating tank comes with an integrated air injection and a stepless regulated rectifier.

A Voltmeter and an Amperemeter show the current electric values.

Special attention has been dedicated to the **integrated rinsing compartment**, with a double pre-wash tank for cascade flushing and a spray sink, the latter activated via foot-switch and a magnetic valve.

#### **Equipment**

- 5 Treatment tanks (cleaning pre-dip catalyst intensifyer reserve tank)
- 1 Galvanic plating tank
- 1 Double-cascade rinse tank
- 1 Spray rinse tank with magnetic valve, foot switch and flow control.