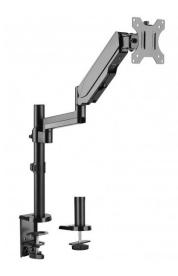

## **DESKTOP MOUNT FOR 17-32" TV MONITOR**

Desk TV monitor arm for 17-32 inches screens, black colour. Suitable for both LCD/LED and curved screens.

A built-in gas spring allows soft and flexible adjustment.

The product incorporates a quick release VESA plate that facilitates installation.

Options for installation: grommet or clamp.

## **Specifications**

• Colour: Black (ICA-LCD 516B)

• Screen sizes: 17-32"

Max. weight capacity: 8 Kg
VESA (mm): 75 × 75; 100 × 100

• Dimensions: 114 x 595 x 785 mm

• Full extension of the arm: 420 mm

• Pole height: 360 mm

• Max. distance from the wall: 410 mm

• Suggested thickness of the table for installation by clamp: 10-80 mm

• Tilt: +/- 35°

• Swivel: +/- 90°

• Suitable for curved monitors: Yes

• Manufacturer: Techly

Package contents: ICA-LCD 516 Desktop mount for 17-32" TV monitor, Fixing material and user's manual.