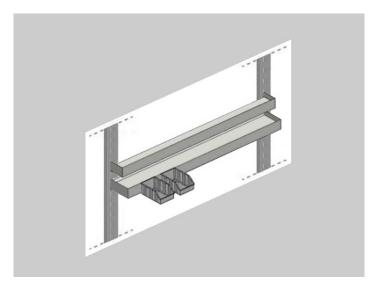

## **BIN HANGING RAIL FOR SMART WORKBENCH (2 SIZES)**

SKU: 581885LBAR

Bin hanging bar for El.Mi Smart workbenches. Available in 2 sizes.

It allows the installation of **small parts containers** above the worktop.

Each bar can be fixed to the uprights of the workbench every 5 cm, at the desired height.

## Specifications

- Available sizes (Depth): 10 cm, 15 cm
- Width: 180 cm
- Colour: Light Grey (RAL 7035).

ATTENTION | Installation is only possible after having previously installed a pair of **rear uprights** (code 580200) to the basic workbench.