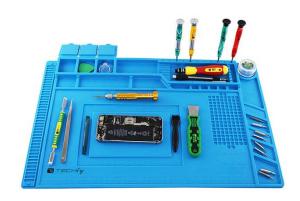

## BENCH PROTECTION MAT 500°C

High-temperature resistant benchtop mat for soldering work station, 45x30cm.

Equipped with a **built-in ruler** and several **compartments** (**magnetic and non-magnetic**) for the storage of tools and components.

Ideal for PCB assembly and soldering operations, it provides a large work area. The ruler along the mat bottom allows you to take measurements from 0 to 36 cm quickly and easily. It protects the worktop surface, keeping your space clean and organized.

Its surface has a **non-stick layer** that prevents glue and soldering cream from sticking to the mat.

The material it is made of is flexible and easy to roll up or fold: it can be stored after use.

It can be washed with water. Residues are easy removed, leaving the surface always clean.

## **Specifications**

· Colour: Blue

• Material: Silicone, non-slip and non-toxic, Non-stick surface

• Resistance to high temperatures: up to 500 °C

Built-in ruler: from 0 up to 36 cm
Dimensions: 450 x 300 x 7H mm