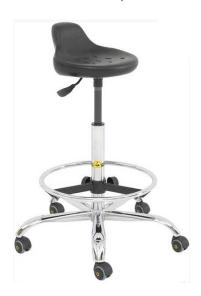

## **ESD SIT-STAND STOOL (WHEELS, H45-84CM)**

**SKU:** 151515-DEF

## **ESD STANDING STOOL - WHEELS**

Anti-static ESD safe sit-stand stool with dissipative castors, available in 3 sizes.

"Standing desk" model, designed for operators whose job requires them to work standing up. Not suitable for operators who work while seated.

## **Specifications**

- · Lifting mechanism: Gas piston
- Available sizes (seat height)\*: 45 57 cm, 53 72 cm, 58 84 cm
- Soft polyurethane seat Diameter: 33 cm
- Chromed steel footrest and 5-spoke base equipped with dissipative castors
- Antistatic properties: