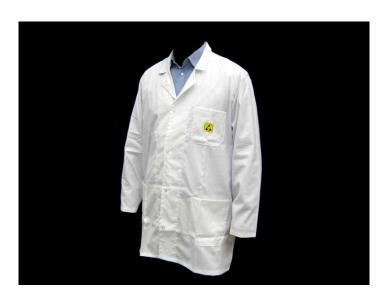

## **ECONOMY ESD SMOCK - WHITE**

Economy line anti-static ESD safe smock, unisex model.

Equipped with two front-pockets and one chest-pocket with sewed **ESD symbol**.

## **Specifications**

- Fit: Abundant Measures are shown in the attached size chart
- Available sizes: XS (131753E), S (131765E), M (131766E), L (131767E), XL (131768E), XXL (131762E)
- Colour: White
- Fabric composition: 68% Polyester, 30.5% Cotton, 1.5% Carbon fibre
- Fabric weight: 175 g/m<sup>2</sup>
- CEI 61340-5-1 compliant.