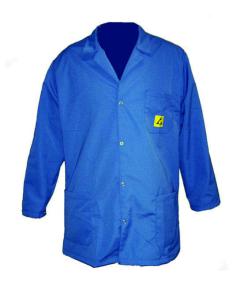

## **ECONOMY ESD SMOCK - ROYAL BLUE**

Economy line anti-static ESD safe smock, unisex model.

Equipped with two front pockets and one chest pocket with printed ESD symbol.

## **Specifications**

- Fit: Abundant Measures are shown in the attached size chart
- Available sizes: XS (131910XS), S (131910A), M (131911A), L (131912A), XL (131913A), XXL (131913XXL) Unisex
- Fabric composition: 68% Polyester, 30.5% Cotton, 1.5% Carbon fibre
- Colour: Royal blue
- Fabric weight: 175 g/m<sup>2</sup>
- Compliant with CEI 61340-5-1 standard.