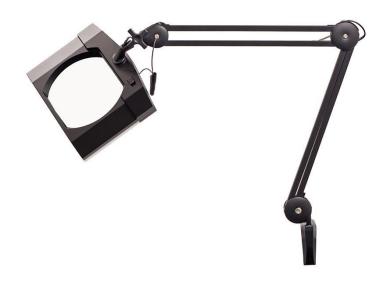

## ESD MAGNIFYING LAMP 60 LED RECTANGULAR (155X190MM, 3DI)

**SKU: 149310ANEW** 

## **ESD MAGNIFIER WITH 60 LED LIGHT, 3 DIOPTERS**

Anti-static ESD safe magnifying glass with adjustable LED lighting.

Supplied with table fixing clamp, power cable and grounding cable.

## **Specifications**

- Power supply: 230 Vac, 50 Hz
- Rectangular lens dimensions: 155 x 190 mm
- Magnification: **3 dioptres** (175%)
- Lighting: 60 LED, 12 W, 6000 K, 1200 Lm
- Light dimming: 5 steps (power 0-25-50-75-100%)
- · Materials: High quality optical glass, ESD safe light covers
- Reach: 80-90 cm
- Fixing clamp max. opening: 62 mm
- Grounding cord length: 1.5 m
- · Colour: Black.