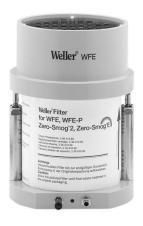

## WELLER WFE FUME EXTRACTION UNIT

## WFE - Portable fume extraction unit for tip suction, suitable for 1/2 workstations.

Requires **external compressed air** supply to operate (NOT included). The vacuum is generated by a maintenance-free compressed air converter.

The contaminated air is purified by a pre-filter and main filter system. A compressed air cleaning filter removes additional odours caused by the compressed air. This highly efficient filter system makes the WFE a genuine air recovery system. Weller **FE type (Fume Extraction) soldering irons can be connected directly** to the unit, without the need of accessories. Provided with **filter set**, including: compressed air filter, compact filter (H13 particle filter and wide band gas filter, 50% active carbon / 50% chemisorb) and F7-class pre-filter mat. Weller product no.: **T0053640299N**.