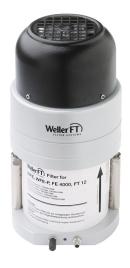

## WELLER WFE P FUME EXTRACTION UNIT

WFE P - Portable fume extraction unit for tip suction, equipped with integrated vacuum pump.

Provided with **compact filter** (H13 particle filter + wide band gas filter, 50% active carbons and 50% chemisorb) and F7-class **pre-filter mat**.

**Weller FE type (Fume Extraction) soldering irons can be connected directly** to the unit, without the need of accessories. Ideal for occasional, non-continuous use. For long term industrial use, a WFE model with external compressed air supply is recommended.

## Specifications

- Suitable for a number of max. 2 workstations (2 FE soldering irons)
- Power adjustment: **2 levels** (for 1 or 2 FE irons)
- The built-in electric vacuum pump provides the necessary negative pressure (ATTENTION: do NOT use continuously for 24 hours)
- Power: **70 W**

- Supply voltage: 230 V
- Capacity: 50 l/min
- Noise level (distance 1 m): < 45 dB(A)
- Max. blower vacuum: 30.000 Pa
- ESD safe: yes
- Dimensions: 140 x 140 x 295h mm.