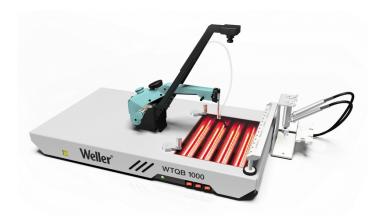

## 53388699 WELLER WTQB 1000 REWORK STATION

SKU: T0053388699

## 53388699 Weller WTQB 1000 Rework Station

## Positioning system

- WTQB 1000 system has a camera supported positioning system that enables high-precision work even on very small components
- Component size in mm: 1 x 1 max. 42 x 42 mm

## **SMD Rework System**

- Enables the user to easily and efficiently perform desoldering, pad-cleaning, positioning and soldering
- Full rework cycle capability meets highest repeatability and reproducibility of results
- · No optical calibration needed
- Complete tools portfolio and exceptionally wide portfolio of accessories available