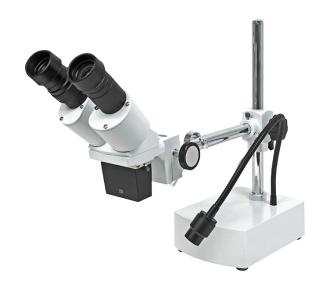

## **5000 BINOCULAR STEREOMICROSCOPE (20X)**

**SKU: 159556A** 

**5000** - **Fixed-magnification binocular stereomicroscope** equipped with a 10 x lens and a 2 x objective, for a magnification of **20 x**.

Integrated **LED lighting** on flexible arm.

The special support allows to obtain a working area 150 mm distant from the base.

The objective is easily removable. By replacing it with a 1 x objective (to be purchased separately, NOT included), the microscope reaches a magnification of 10 x.

## **Specifications**

- Binocular stereoscopic body Grade: 45°
- Tiltable head to obtain an ergonomic position
- Magnification: 20 x
- Working distance (height): 130 mm
- Working area (distance from base): 150 mm
- LED lighting: 2 W, 300 lumen
- Colour: Grey