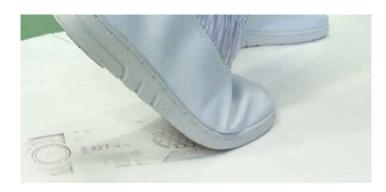

## 30 LAYERS TACKY MAT, 4 PIECES PACK

Multilayered ESD safe adhesive mat for cleanrooms, laboratories and EPA areas.

Thanks to their high adhesive power, its peel-off sheets capture dirt and dust from shoes and equipment at the entrance to a controlled area, preventing contaminations.

Numbered layers allow you to quickly calculate how many of them are left.

Highly slip resistant thanks to the self-adhesive mat in contact with the floor.

Package content: 4 multilayered mats with 30 layers each.