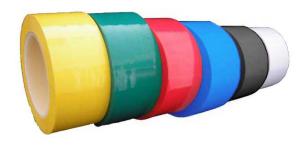

## FLOOR MARKING ADHESIVE TAPE, 140MM

Floor marking adhesive tape, available in 6 colours.

Ideal for delimiting different working areas.

Non-antistatic product: in case of use for delimiting EPA areas, it must be installed outside the protected area.

## **Specifications**

- Available colours: Yellow, Black, Red, Green, Blue, White
- Dimensions: 50 mm x 33 m Thickness: 140 μm
- Material: Vinyl
- ESD safe: No.