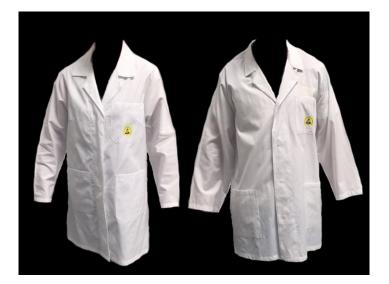

## **DELUXE ESD COTTON SMOCKS - WHITE**

Deluxe line anti-static ESD safe smock, available in Unisex or Women's model.

Equipped with button cover, adjustable cuffs, two front pockets and one chest pocket with ESD symbol printed on.

## **Specifications**

- Fit: Abundant Measures are shown in the size chart attached
- Available sizes: Women's model: XS (132070XS), S (132070S), M (132070M), L (132070L), XL (132070XL)
  Unisex model: XS (132069XS), S (132069S), M (132069M), L (132069L), XL (132069XL), XXL (132069XXL), XXXL (132069XXL)
- Colour: White
- Fabric composition: 94% Cotton, 6% Carbon fibre
- Fabric weight: 122 g/m<sup>2</sup>
- Rsup <10^9 Ω</li>
- CEI 61340-5-1 compliant